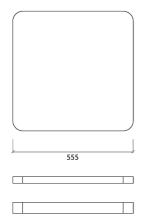

# artnovion

## Myriad SQR 30 F - Absorber

Foam Absorber



#### Performance



## Technical Information







### Features

Type: Absorber

Absorption range: 315 Hz to 8000 Hz

Acoustic Class: B | ( $\alpha$ w) = 0,80

Available fire rates: FG | Furniture Grade

Material: - Acoustic fabric - Calibrated cell acoustic foam

### Dimensions:

FG - SF | 555x555x30mm | 0.34 Kg

## artnovion

## Myriad SQR 30 F - Absorber

Foam Absorber

Myriad is an acoustic absorber panel, designed for rooms that require a simple and efficient solution for reverberation control. Made from high performance acoustic foam, covered with a premium acoustic fabric, Myriad excels in the high frequency range. Myriad unleashes its design potential when combining colours, allowing you to create beautiful designs and your own personalised patterns. Myriad is very easy to install, with a self-adhesive backing. In minutes you