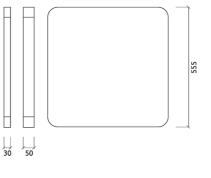

# artnovion

## Myriad SQR 30 F - Absorber

Foam Absorber



#### Performance



## Technical Information







### Features

Type: Absorber

Absorption range: 315 Hz to 8000 Hz

Acoustic Class: B | ( $\alpha$ w) = 0,80

Available fire rates: FG | Furniture Grade

Material: - Acoustic fabric - Calibrated cell acoustic foam

### Dimensions:

FG - SF | 555x555x30mm | 0.34 Kg

## artnovion

## Myriad SQR 30 F - Absorber

Foam Absorber

Myriad is an acoustic absorber panel, designed for rooms that require a simple and efficient solution for reverberation control. Made from high performance acoustic foam, covered with a premium acoustic fabric, Myriad excels in the high frequency range. Myriad unleashes its design potential when combining colours, allowing you to create beautiful designs and your own personalised patterns. Myriad is very easy to install, with a self-adhesive backing. In minutes you c