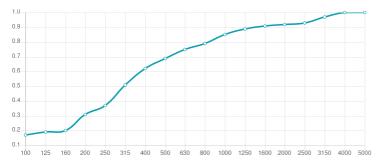

#### Performance

### Features

Type: Absorber

Absorption range: 315 Hz to 8000 Hz

Acoustic Class: B | ( $\alpha$ w) = 0,80

Available fire rates: FG | Furniture Grade

Material: - Acoustic fabric - Calibrated cell acoustic foam